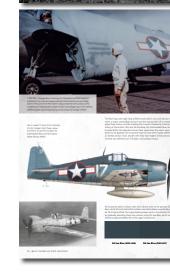

59

Aeronáutica Militar I

(SPITFIRE, HURRICANE, BEAUFIGHTER...40/50'S) RC286 RAF Dark Green RC288 RAF Ocean Grey RC289 RAF Medium Sea Grey

Aeronáutica Militar II

(P-39, GLADIATOR, BLENHEIM, CURTISS...40/50'S) RC286 RAF Dark Green RC287 RAF Dark Earth RC290 RAF Sky / FS 34424





## REAL COLORS



# REAL COLORS 54,95 € OF WWII AIRCRAFT

#### NUMBERED EDITION

Maciej Góralczyk Gerald Högl Jürgen Kiroff Nicholas Millman Mikhail V. Orlov

The most important book ever written about WWII colors by the best historians and professionals on the matter.

This book will change the way modelers will paint their models in the future.



#### PREORDER NOW!!!

YOUR NUMBERED COPY WITH A BETTER PRICE

\*ALL PREORDERS WILL BE SHIPPED IN THE SECOND HALF OF DECEMBER ALONG WITH THE REST OF YOUR ORDER











The resulting study is a comprehensive guide to the colors and camouflage schemes, presented on over 200 pages and illustrated with several color profiles, document reprints and dozens of b/w and color photos, many of which are very rare. Included is the latest information on the Luftwaffe's late war colors, which have been reproduced as scale colors on the basis of the original paint factory recipes by Gerald T. Högl and Jürgen Kiroff. For the very first time, the unparalleled research on the Soviet Air Force colors done by Mikhail V. Orlov is introduced to the non-Russian readers. Nicholas Millman's archival research brings us accurate reproduction and description of the colors used by the USAAF, US Navy and RAF/FAA. This book is a true must-have for anyone with even a slight inter