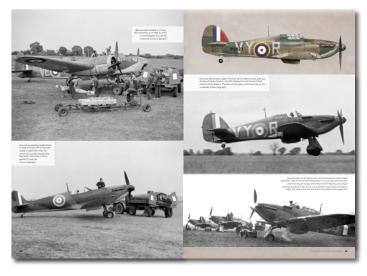

#### NUMBERED EDITION

Maciej Góralczyk Gerald Högl Jürgen Kiroff Nicholas Millman Mikhail V. Orlov

The most important book ever written about WWII colors by the best historians and professionals on the matter.

#### PREORDER NOW!!!

YOUR NUMBERED COPY WITH A BETTER PRICE

\*ALL PREORDERS WILL BE SHIPPED IN THE SECOND HALF OF DECEMBER ALONG WITH THE REST OF YOUR ORDER

The resulting study is a comprehensive guide to the colors and camouflage schemes, presented on over 200 pages and illustrated with several color profiles, document reprints and dozens of b/w and color photos, many of which are very rare. Included is the latest information on the Luftwaffe's late war colors, which have been reproduced as scale colors on the basis of the original paint factory recipes by Gerald T. Högl and Jürgen Kiroff. For the very first time, the unparalleled research on the Soviet Air Force colors done by Mikhail V. Orlov is introduced to the non-Russian readers. Nicholas Millman's archival research brings us accurate reproduction and description of the colors used by the USAAF, US Navy and RAF/FAA. This book is a true must-have for anyone with even a slight interest in WWII aircraft colors.