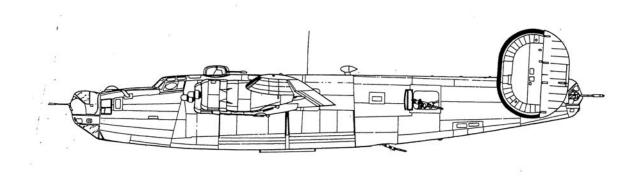

#### TYPE 1 – B-24D WITH ALL-GLAZED NOSE

Type 1 as defined for this book includes all B-24s with the fully-glazed nose. In combat this was used only on D models of the B-24 and a few LB-30s present during the very early days of WWII. Domestically the glazed nose was used on B-24A, B, C, D, E and early G models. Modified Ds and all later models carried a nose turret. None of the D models used in the European and Caribbean Theatres carried a nose turret except for some Anti-Submarine units.

# TYPE 2 – A6A CONSOLIDATED TURRET ADDED TO INCREASE AIRCRAFT NOSE PROTECTION (HAWAIIAN AIR DEPOT TURRET MODIFICATION)

These are all Type 2 B-24Ds which were modified to carry a nose turret of the so-called Hawaiian Design but carried out at many locations in the Pacific Theatre. Sometimes called B-24D1. All turret replacement work for the 380<sup>th</sup> was carried out in Townsville, Queensland, Australia.

Except for ALLEY OOP, the first replacement aircraft, all replacement D aircraft except for the 17 Type 3s (see below) used the Townsville (Hawaiian) type nose turret installation.

A very good example of this is the following picture of JE REVIENS, B-24D-155-CO, 42-72808 of the 529<sup>th</sup> Squadron.