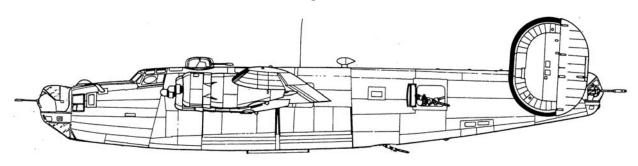

## Type 1

Type 2

Type 3

# B-24D GLAZED NOSE AND HAWAIIAN NOSE TURRET VARIATION

#### TYPE 1 – B-24D WITH ALL-GLAZED NOSE

Type 1 as defined for this book includes all B-24s with the fully-glazed nose. In combat this was used only on D models of the B-24 and a few LB-30s present during the very early days of WWII. Domestically the glazed nose was used on B-24A, B, C, D, E and early G models. Modified Ds and all later models carried a nose turret. None of the D models used in the European and Caribbean Theatres carried a nose turret except for some Anti-Submarine units.

# TYPE 2 – A6A CONSOLIDATED TURRET ADDED TO INCREASE AIRCRAFT NOSE PROTECTION (HAWAIIAN AIR DEPOT TURRET MODIFICATION)

These are all Type 2 B-24Ds which were modified to carry a nose turret of the so-called Hawaiian Design but carried out at many locations in the Pacific Theatre. Sometimes called B-24D1. All turret replacement work for the 380<sup>th</sup> was carried out in Townsville, Queensland, Australia.