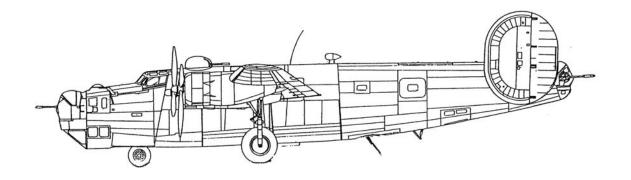

## Type 1

Type 2

Type 3

#### TYPE 1 – B-24D WITH ALL-GLAZED NOSE

Type 1 as defined for this book includes all B-24s with the fully-glazed nose. In combat this was used only on D models of the B-24 and a few LB-30s present during the very early days of WWII. Domestically the glazed nose was used on B-24A, B, C, D, E and early G models. Modified Ds and all later models carried a nose turret. None of the D models used in the European and Caribbean Theatres carried a nose turret except for some Anti-Submarine units.

# TYPE 2 – A6A CONSOLIDATED TURRET ADDED TO INCREASE AIRCRAFT NOSE PROTECTION (HAWAIIAN AIR DEPOT TURRET MODIFICATION)

These are all Type 2 B-24Ds which were modified to carry a nose turret of the so-called Hawaiian Design but carried out at many locations in the Pacific Theatre. Sometimes called B-24D1. All turret replacement work for the 380<sup>th</sup> was carried out in Townsville, Queensland, Australia.

Except for ALLEY OOP, the first replacement aircraft, all replacement D aircraft except for the 17 Type 3s (see below) used the Townsville (Hawaiian) type nose turret installation.

A very good example of this is the following picture of JE REVIENS, B-24D-155-CO, 42-72808 of the 529<sup>th</sup> Squadron.

JE REVIENS, B-24D-155-CO, 42-72808 of the 529<sup>th</sup> Squadron

Source: Horton and Horton, King of the Heavies, p. 15.

JEZEBELLE, B-24D-170-CO, 42-72953 of the 529<sup>th</sup> Squadron.

This ship was damaged at Long Strip when someone turned too tightly trying to taxi out of the revetment.