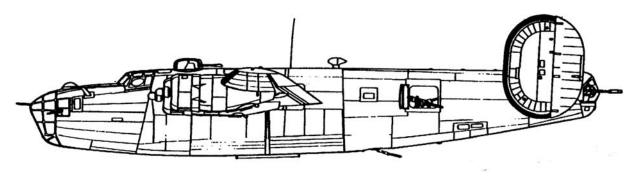

## Type 1

Type 2

Type 3

#### TYPE 1 – B-24D WITH ALL-GLAZED NOSE

Type 1 as defined for this book includes all B-24s with the fully-glazed nose. In combat this was used only on D models of the B-24 and a few LB-30s present during the very early days of WWII. Domestically the glazed nose was used on B-24A, B, C, D, E and early G models. Modified Ds and all later models carried a nose turret. None of the D models used in the European and Caribbean Theatres carried a nose turret except for some Anti-Submarine units.