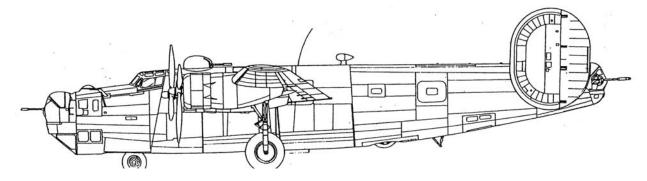

## Type 1

Type 2

Type 3

### TYPE 3 – B-24D WITH OKLAHOMA CITY MODIFICATION NOSE

B-24Ds modified at the Oklahoma City Depot at Tinker Field, Oklahoma City, Oklahoma. This also involved modification of the nose window pattern to give more vision area to the bombardier. This required deepening the fuselage at the nose to provide more operation room for personnel working there. Often called "droop snoot."

There were 67 of these aircraft produced. The 380th Bomb Group received 17 of them.

GUS'S BUS II is a classic example of this type of B-24.

Oklahoma City Modification Center Nose Turret Installation

Source: B-24 Liberator in Action, Squadron/Signal Publications, Inc., Aircraft Number 80, 1987, pp. 16, 23 (modified).