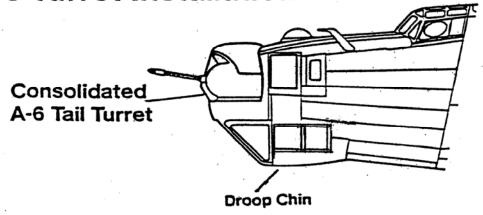

# TYPE 2 – A6A CONSOLIDATED TURRET ADDED TO INCREASE AIRCRAFT NOSE PROTECTION (HAWAIIAN AIR DEPOT TURRET MODIFICATION)

These are all Type 2 B-24Ds which were modified to carry a nose turret of the so-called Hawaiian Design but carried out at many locations in the Pacific Theatre. Sometimes called B-24D1. All turret replacement work for the 380<sup>th</sup> was carried out in Townsville, Queensland, Australia.

Except for ALLEY OOP, the first replacement aircraft, all replacement D aircraft except for the 17 Type 3s (see below) used the Townsville (Hawaiian) type nose turret installation.

A very good example of this is the following picture of JE REVIENS, B-24D-155-CO, 42-72808 of the 529<sup>th</sup> Squadron.