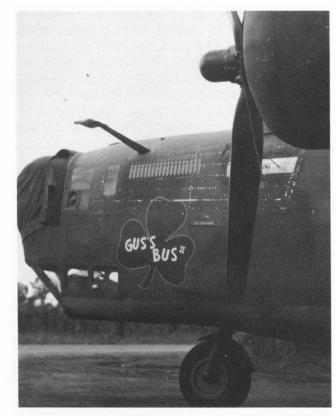

ASM Same as AS but Involved in Combat Mission

WWS Salvage of Aircraft as War Weary

RAA Transfer of Aircraft to Royal Australian Air Force

F

OG Transfer of Aircraft to Other Groups

PI Transfer to Philippines Islands for Continuation of War Service There

# PROBABLE AIRCRAFT NEW GUINEA DEPLOYMENT I MAY – JUNE 1943

| No. | Serial No. | Nose Art         | Notes                         |
|-----|------------|------------------|-------------------------------|
| 016 | 42-40502   | HELL'S ANGEL     | Take-off crash, 06/03/1943    |
| 017 | 42-40504   | GUS'S BUS        |                               |
| 018 | 42-40505   | MR FIVE BY FIVE  |                               |
| 020 | 42-40508   | 80 DAYS MAJOR    |                               |
| 021 | 42-40509   | NOTHING SACRED   |                               |
| 026 | 42-40514   | LUCKY            |                               |
| 027 | 42-40515   | "SOOPER DROOPER" |                               |
| 029 | 42-40517   | KATHY            | Mid-air collision, 06/15/1943 |
| 030 | 42-40418   | PUG              |                               |
| 033 | 42-40522   | DELIVERER        |                               |
| 035 | 42-40525   | TOUGHY           |                               |
| 036 | 42-40526   | PRINCE VALIANT   |                               |
| 037 | 42-40527   | THE LEILA BELLE  | Shot down, 06/11/1943         |
| 038 | 42-40528   | DAUNTLESS DABIE  | Mid-air collision, 06/15/1943 |