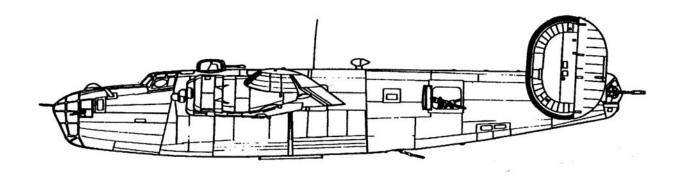

#### TYPE 1 – B-24D WITH ALL-GLAZED NOSE

Type 1 as defined for this book includes all B-24s with the fully-glazed nose. In combat this was used only on D models of the B-24 and a few LB-30s present during the very early days of WWII. Domestically the glazed nose was used on B-24A, B, C, D, E and early G models. Modified Ds and all later models carried a nose turret. None of the D models used in the European and Caribbean Theatres carried a nose turret except for some Anti-Submarine units.

# TYPE 2 – A6A CONSOLIDATED TURRET ADDED TO INCREASE AIRCRAFT NOSE PROTECTION (HAWAIIAN AIR DEPOT TURRET MODIFICATION)

These are all Type 2 B-24Ds which were modified to carry a nose turret of the so-called Hawaiian Design but carried out at many locations in the Pacific Theatre. Sometimes called B-24D1. All turret replacement work for the 380<sup>th</sup> was carried out in Townsville, Queensland, Australia.

Except for ALLEY OOP, the first replacement aircraft, all replacement D aircraft except for the 17 Type 3s (see below) used the Townsville (Hawaiian) type nose turret installation.

A very good example of this is the following picture of JE REVIENS, B-24D-155-CO, 42-72808 of the 529<sup>th</sup> Squadron.