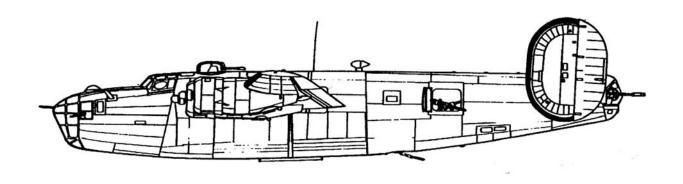

## Type 1

Type 2

Type 3

#### TYPE 1 – B-24D WITH ALL-GLAZED NOSE

Type 1 as defined for this book includes all B-24s with the fully-glazed nose. In combat this was used only on D models of the B-24 and a few LB-30s present during the very early days of WWII. Domestically the glazed nose was used on B-24A, B, C, D, E and early G models. Modified Ds and all later models carried a nose turret. None of the D models used in the European and Caribbean Theatres carried a nose turret except for some Anti-Submarine units.