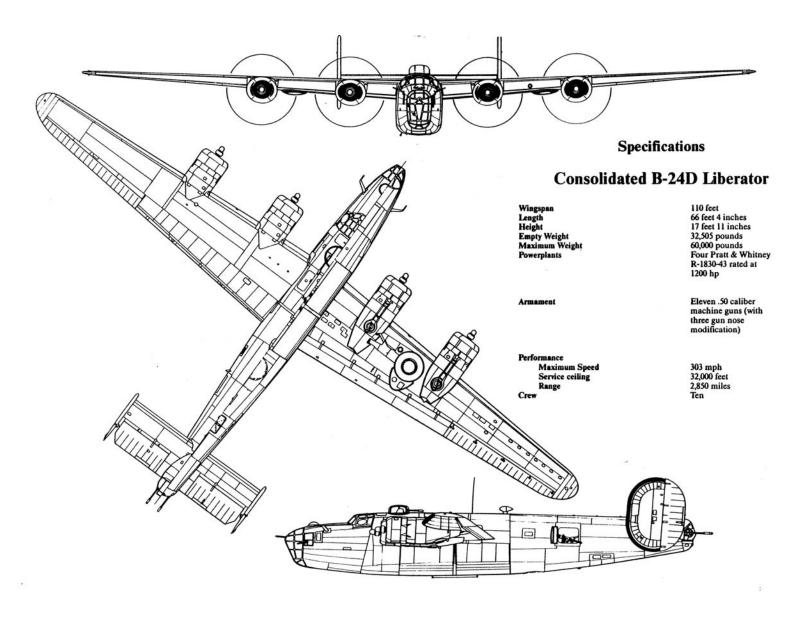

ts on temporary duty with the 380<sup>th</sup>.

All of the initial deployment aircraft came overseas with glazed noses, i.e., Type 1. Seven were later modified by the Townsville Air Depot by adding turrets (Consolidated A6As) to become Type 2 while still in service with the 380<sup>th</sup>. Several others were also so modified after their period of service with the 380<sup>th</sup>. The others remained as Type 1 throughout their service until lost or salvaged.

All 380<sup>th</sup> aircraft were modified in theatre to remove the ball turret because of the excess weight involved. It was replaced by a pair of machine guns mounted on a Scarff ring in the same location.



Source: B-24 Liberator in Action, Squadron/Signal Publications, Inc., Aircraft Number 80, 1987, pp. 16, 23 (modified).



Source: B-24 Liberator in Action, Squadron/Signal Publications, Inc., Aircraft Number 80, 1987, pp. 16, 23 (modified).

# THESE FIRST TWO AIRCRAFT WERE REPLACEMENT AIRCRAFT, WHICH WERE OLDER THAN THE 380<sup>TH</sup>,'S OWN ORIGINAL COMPLEMENT. THEY WERE PREVIOUSLY FLOWN BY OTHER GROUPS IN SOUTHWEST PACIFIC AREA.

| 001 | 41-24248 | ALLEY OOP |
|-----|----------|-----------|
|     |          |           |

002 42-40351 BIG CHIEF COCKEYE

# STATISTICAL SUMMARY FATES OF OUR AIRCRAFT – AUSTRALIAN AND NEW GUINEA CAMPAIGN $380^{\mathrm{TH}}$ BOMB GROUP (H)

#### **OLDER REPLACEMENT PLANES**

| # | AIRCRAFT                         | R | C | CA | MA          | AM | ASM | A            | AS | wws | RAAF | OG | PI | NT       | RUS |
|---|----------------------------------|---|---|----|------------