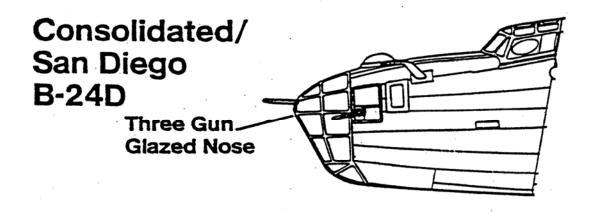

#### TYPE 1 – B-24D WITH ALL-GLAZED NOSE

Type 1 as defined for this book includes all B-24s with the fully-glazed nose. In combat this was used only on D models of the B-24 and a few LB-30s present during the very early days of WWII. Domestically the glazed nose was used on B-24A, B, C, D, E and early G models. Modified Ds and all later models carried a nose turret. None of the D models used in the European and Caribbean Theatres carried a nose turret except for some Anti-Submarine units.

B-24Ds were manufactured by the Consolidated-Vultee Aircraft Corporation (Convair) (earlier Consolidated Aircraft Corporation (CAC)) in their San Diego, California, and Fort Worth, Texas, plants. There were only three Fort Worth (B-24D-CF) aircraft in the 380<sup>th</sup>. All the others were San Diego (B-24D-CO). Two of the CF aircraft were RCM (ferret) specialists on temporary duty with the 380<sup>th</sup>.