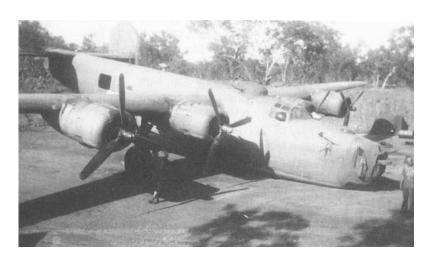

There were 67 of these aircraft produced. The 380th Bomb Group received 17 of them.

GUS'S BUS II is a classic example of this type of B-24.

Oklahoma City Modification Center Nose Turret Installation

Source: B-24 Liberator in Action, Squadron/Signal Publications, Inc., Aircraft Number 80, 1987, pp. 16, 23 (modified).

#125 Gus's Bus II nicely illustrating the Oklahoma City modification

Ed Loy Collection

One of the truly dramatic moments in the history of the B-2 Harold Mulhollen is in the process of safely recovering the out of a flat spin and vertical dive Lee Bris.

Source: Horton, Best in the Southwest, p. 124.

Source: Horton, Best in the Southwest, p. 467.