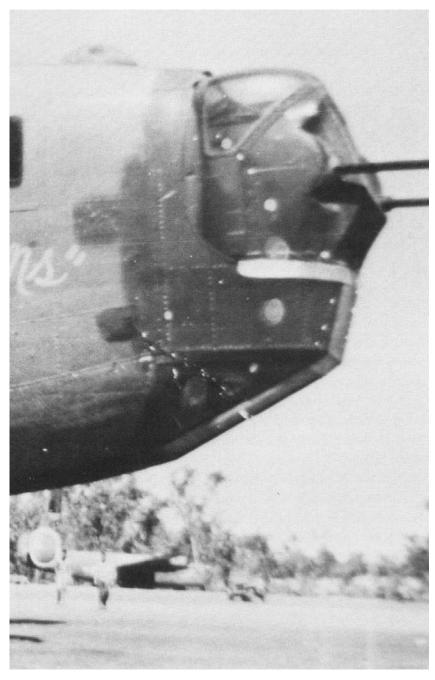

### TYPE 3 – B-24D WITH OKLAHOMA CITY MODIFICATION NOSE

B-24Ds modified at the Oklahoma City Depot at Tinker Field, Oklahoma City, Oklahoma. This also involved modification of the nose window pattern to give more vision area to the bombardier. This required deepening the fuselage at the nose to provide more operation room for personnel working there. Often called "droop snoot."

There were 67 of these aircraft produced. The 380th Bomb Group received 17 of them.

GUS'S BUS II is a classic example of this type of B-24.

Oklahoma City Modification Center Nose Turret Installation

Source: B-24 Liberator in Action, Squadron/Signal Publications, Inc., Aircraft Number 80, 1987, pp. 16, 23 (modified).