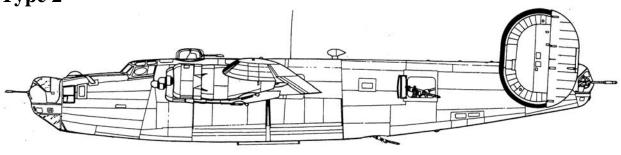

## Type 1

Type 2

Type 3

# TYPE 2 – A6A CONSOLIDATED TURRET ADDED TO INCREASE AIRCRAFT NOSE PROTECTION (HAWAIIAN AIR DEPOT TURRET MODIFICATION)

These are all Type 2 B-24Ds which were modified to carry a nose turret of the so-called Hawaiian Design but carried out at many locations in the Pacific Theatre. Sometimes called B-24D1. All turret replacement work for the 380<sup>th</sup> was carried out in Townsville, Queensland, Australia.

Except for ALLEY OOP, the first replacement aircraft, all replacement D aircraft except for the 17 Type 3s (see below) used the Townsville (Hawaiian) type nose turret installation.

A very good example of this is the following picture of JE REVIENS, B-24D-155-CO, 42-72808 of the 529<sup>th</sup> Squadron.