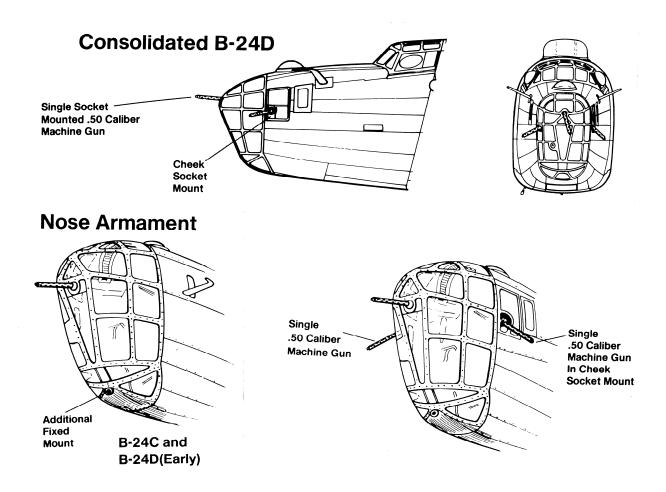

#### TYPE 1 – B-24D WITH ALL-GLAZED NOSE

Type 1 as defined for this book includes all B-24s with the fully-glazed nose. In combat this was used only on D models of the B-24 and a few LB-30s present during the very early days of WWII. Domestically the glazed nose was used on B-24A, B, C, D, E and early G models. Modified Ds and all later models carried a nose turret. None of the D models used in the European and Caribbean Theatres carried a nose turret except for some Anti-Submarine units.

### TYPE 3 – B-24D WITH OKLAHOMA CITY MODIFICATION NOSE

B-24Ds modified at the Oklahoma City Depot at Tinker Field, Oklahoma City, Oklahoma. This also involved modification of the nose window pattern to give more vision area to the bombardier. This required deepening the fuselage at the nose to provide more operation room for personnel working there. Often called "droop snoot."

There were 67 of these aircraft produced. The 380th Bomb Group received 17 of them.

GUS'S BUS II is a classic example of this type of B-24.

Oklahoma City Modification Center Nose Turret Installation

Source: B-24 Liberator in Action, Squadron/Signal Publications, Inc., Aircraft Number 80, 1987, pp. 16, 23 (modified).